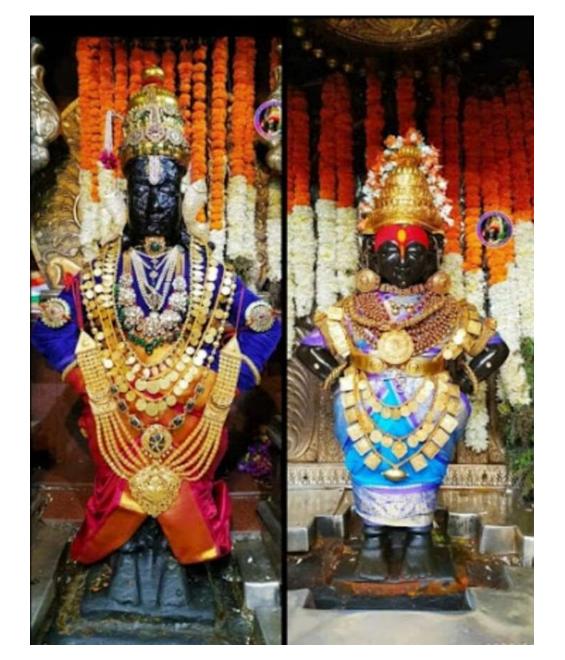

193. Ladakh View



### **194. Jesus Statue**



### 195 (without barcode) & 196 (with barcode). Shri Ram Darbar



#### 197. Rann of Kutch

@Atmaram Parab

Rock formations, Kutch

All Journeys have secret destinations of which the Traveller is unaware.

#### 198. Wari-1



### 199. Wari-2



#### 201. Chhota Bheem



202. Mahadev



#### 204. Laadoos



#### **205.** Chocolates



# 206. Jilebi



#### **207. Peacock 1**



#### **208.** Peacock 2



### 211. Ganesha



### 216. Shaniwarwada, Pune



# 217. Jijaoo & Shivba



#### 218. Virat Kohli



# 219. Mahabharat (Gita)



## 220. Sinhagad Fort



#### 224. Krushna Radha-2



#### 225. Krushna Radha-3



#### 242. Shhh...shark



243. Leh-Ladakh 1



#### 244. Leh-Ladakh 2



## 245. Madhubala- A Collage



## 246. Vitthal Rakhumai



#### 251-1. Excavator



## **252.** Baby Elephant with her Mother



## **253.** Tadoba Tiger (Tara's Daughter)



#### 254. Trekkers of Uttarakhand!



## 261. Hawa Mahal, Jaipur



## 264. Diwali Night



## 265. Hornbill Festival, Nagaland







https://anjorservices.in/

THANK YOU!

# WE LOOK FORWARD TO HEAR FROM YOU!!

Contact: Siddharth Joshi, Anjor Services on +91-8830615965/ anjorservices2192@gmail.com