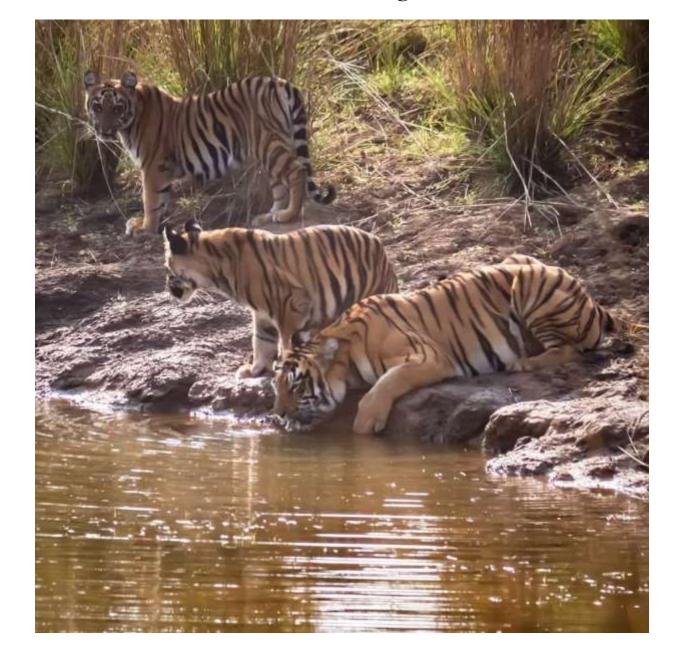

# 115. Sleeping Buddha



125. Airavatesvara Temple, Darasuram, near Kumbakonam, Thanjavur District, Tamil Nadu



126. Gateway of India



# 127. Golden Temple



## **128. Grazing Goats**



### 129. Konkan



## 130. Rabbit & Corn



#### 131. Three Rabbits



# 134. Sparrows



# 135. Bird Collage



# 137. Peeping Tom



#### 146. Lonar Lake I



# 147. Lonar Lake II



# 152. Manali, HP



# 154. Vadapav



### 158. Idli



### 159. Hanuman



# 160. View from a hillock



### 161. Prashar Lake, HP



# 173. BMC Building, Mumbai



### 174. Diwali Lanterns



# 175. Gateway of India (Aerial)



#### 176. Taj & Gateway



# 178. Mahalakshmi Temple, Kolhapur



# 179. Fruits & Veggies



# 180. Tilon ki Pol Gadisar Lake, Jaisalmer



# 181. Tadoba Tigers 1



182. Tadoba Tigers 2



#### 193. Ladakh View



### **194. Jesus Statue**



### 195 (without barcode) & 196 (with barcode). Shri Ram Darbar



#### 197. Rann of Kutch

@Atmaram Parab

Rock formations, Kutch

All Journeys have secret destinations of which the Traveller is unaware.

#### 198. Wari-1



### 199. Wari-2



#### 201. Chhota Bheem



202. Mahadev



#### 204. Laadoos



#### **205.** Chocolates



# 206. Jilebi



#### **207. Peacock 1**



#### **208.** Peacock 2



### 211. Ganesha



### 216. Shaniwarwada, Pune



# 217. Jijaoo & Shivba



#### 218. Virat Kohli



# 219. Mahabharat (Gita)



## 220. Sinhagad Fort



#### 224. Krushna Radha-2



#### 225. Krushna Radha-3



#### 242. Shhh...shark



243. Leh-Ladakh 1



#### 244. Leh-Ladakh 2



## 245. Madhubala- A Collage



## 246. Vitthal Rak