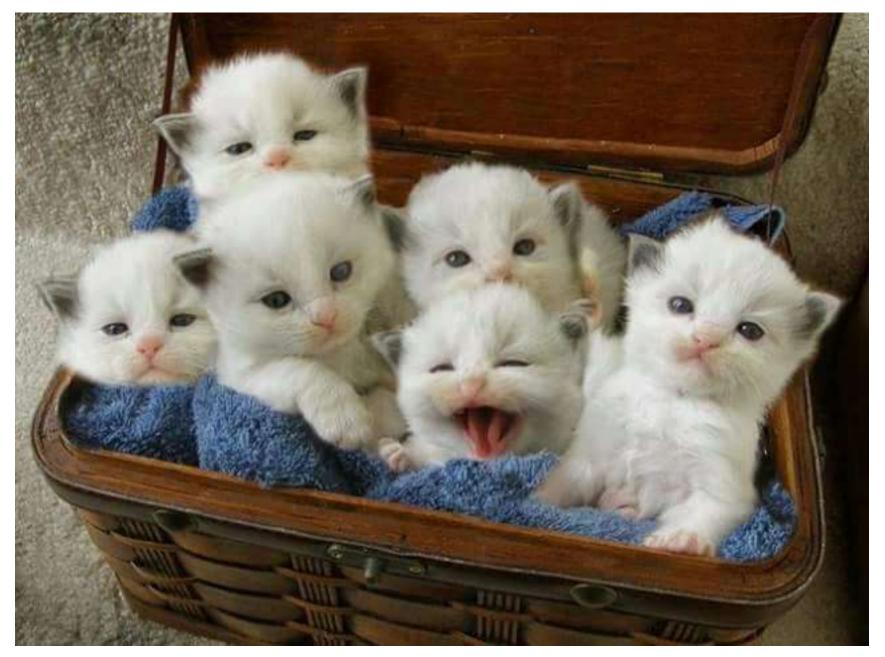

we will suggest to you the best size and complexity in which it can be made to suit your liking.
- These jigsaws are also part of our library services in Pune-just like a book library, you can take the puzzle, do it at home and exchange it next time.

# 4. Sachin & World Cup Moment



## 5. Gateway of India



## 6. Amitabh Bachchan



## 7. Shivaji Maharaj



## 8. Ice-cream



## 10. Beluru Sri Chennakeshava Temple



## 11. PM Modi



# 12. Pu La Deshpande



## 14. Pu La Deshpande



## 28A. Flowers- White



#### 28B. Flowers- Red



# **29. Deceptive Art**



## 42. Krushna Radha



## 43. Krushna



**59.5 Dogs** 



# 60. Shivaji Maharaj



# 61. Shivaji Maharaj



#### 62. Narendra Modi



## 75. Lion & Lioness



## 77. Pink Roses



## 79. Tortoise Family



#### 80. Six Cats



## 97. Kittens



# 99. Raja Gopura, Murdeshwar Temple, Kanduka Hills, Karnataka



# 100. Black & Spotted Panthers



# 101. Aanaa Konaa Temple, Dhamtari, Chhattisgarh



103. Vijaystambh, Chittorgarh, Rajsthan



# 115. Sleeping Buddha



125. Airavatesvara Temple, Darasuram, near Kumbakonam, Thanjavur District, Tamil Nadu



126. Gateway of India



# 127. Golden Temple



## **128. Grazing Goats**



### 129. Konkan



## 130. Rabbit & Corn



#### 131. Three Rabbits



# 134. Sparrows



# 135. Bird Collage



# 137. Peeping Tom



#### 146. Lonar Lake I



# 147. Lonar Lake II



# 152. Manali, HP



# 154. Vadapav



### 158. Idli



### 159. Hanuman



# 160. View from a hillock



### 161. Prashar Lake, HP



# 173. BMC Building, Mumbai



### 174. Diwali Lanterns



# 175. Gate