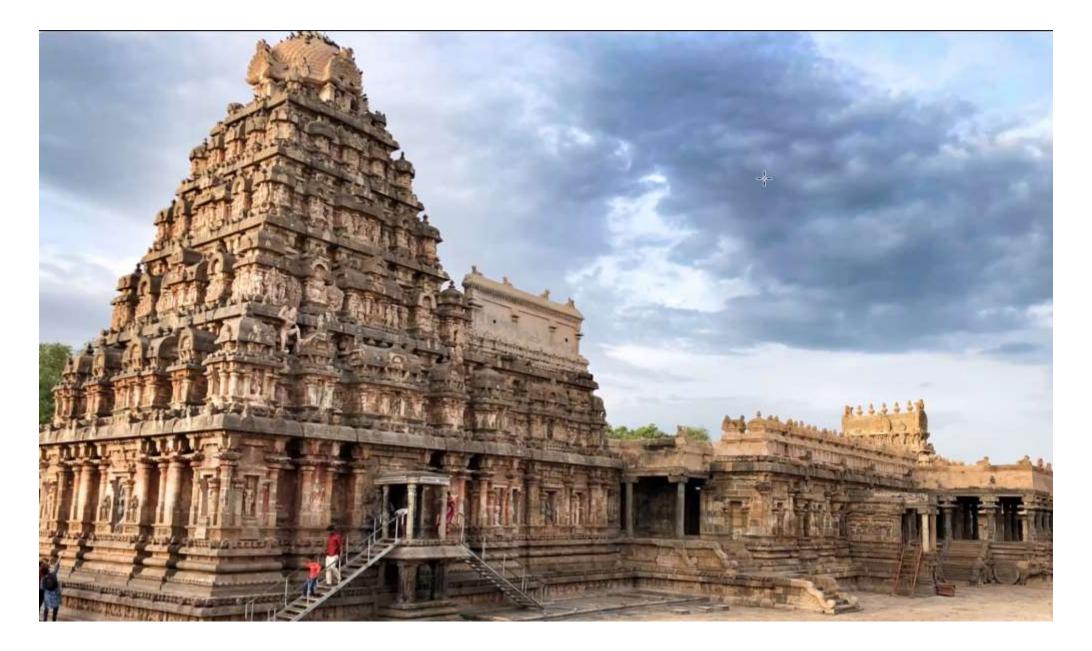

# 115. Sleeping Buddha

125. Airavatesvara Temple, Darasuram, near Kumbakonam, Thanjavur District, Tamil Nadu

126. Gateway of India